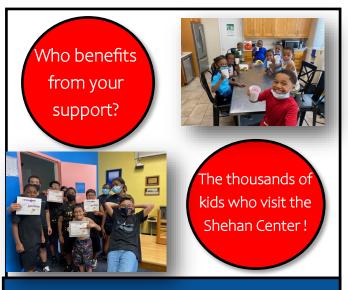

#### **ABOUT THE CARDINAL SHEHAN CENTER**

Anne McCrory

The Cardinal Shehan Center's mission is enriching lives through learning. Since 1962, the Shehan Center has offered programs to moderate-and low-income families and young people of Fairfield County, particularly from Bridgeport. In a clean, safe environment, we guide youth through educational and recreational programs, activities, and field trips to help them become responsible, caring, productive, and respectful members of our communities. If you have any questions about the Women's Golf Classic or the Shehan Center in general, please contact us by phone at (203) 336-4468, by fax at (203) 368-0901, or by mail at: